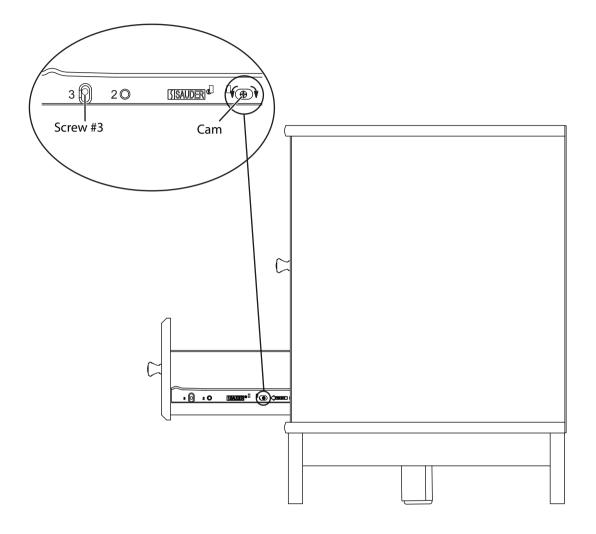

#### Step 17: Adjust the drawers

**Note:** Adjusting the drawers helps the drawer fronts line up better when the drawers are closed.

- 1 Loosen the #3 screws in the drawer slides a 1/4 turn, then turn the cams clockwise or counterclockwise. Notice how the drawer raises or lowers as you turn the cams. The higher the screws in the oblong holes, the higher your drawer front will be. The lower the screws, the lower the drawer front.
- 2 Tighten the #3 screws when you finish making adjustments.